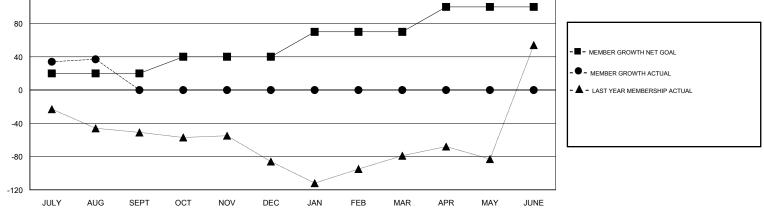

GOALS AND ACTUAL NEW CLUBS CUMULATIVE

| 9 CLUBS OF 24 ADDED 1 OR MORE | GENDER DISTRIBUTION                      |                                                                                                                                                    |  |
|-------------------------------|------------------------------------------|----------------------------------------------------------------------------------------------------------------------------------------------------|--|
| NEW MEMBERS                   | MALE 340 (39.72%)<br>FEMALE 516 (60.28%) |                                                                                                                                                    |  |
|                               | Women Percentage Fiscal Year Goal: 50%   |                                                                                                                                                    |  |
|                               | TOTAL FAMILY UNIT MEMBERS                |                                                                                                                                                    |  |
| MEMBERSHIP DATA               |                                          |                                                                                                                                                    |  |
|                               |                                          |                                                                                                                                                    |  |
|                               |                                          |                                                                                                                                                    |  |
|                               | NEW MEMBERS                              | NEW MEMBERS MALE 340 (39.72%)   FEMALE 516 (60.28%)   Women Percentage Fiscal Year Goal: 50%   CLICK HERE FOR CUMULATIVE TOTAL FAMILY UNIT MEMBERS |  |