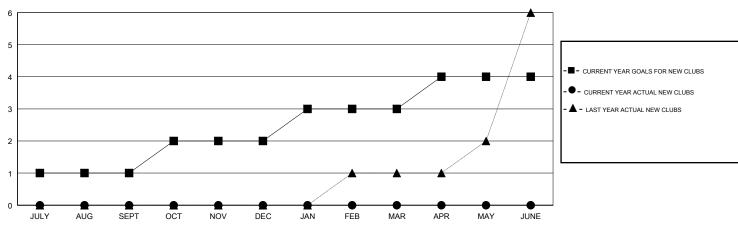

GOALS AND ACTUAL NEW CLUBS CUMULATIVE

| 9 CLUBS OF 24 ADDED 1 OR MORE | GENDER DISTRIBUTION                      |                                                                                                                                                    |  |
|-------------------------------|------------------------------------------|----------------------------------------------------------------------------------------------------------------------------------------------------|--|
| NEW MEMBERS                   | MALE 340 (39.72%)<br>FEMALE 516 (60.28%) |                                                                                                                                                    |  |
|                               | Women Percentage Fiscal Year Goal: 50%   |                                                                                                                                                    |  |
|                               | TOTAL FAMILY UNIT MEMBERS                |                                                                                                                                                    |  |
| MEMBERSHIP DATA               |                                          |                                                                                                                                                    |  |
|                               |                                          |                                                                                                                                                    |  |
|                               |                                          |                                                                                                                                                    |  |
|                               | NEW MEMBERS                              | NEW MEMBERS MALE 340 (39.72%)   FEMALE 516 (60.28%)   Women Percentage Fiscal Year Goal: 50%   CLICK HERE FOR CUMULATIVE TOTAL FAMILY UNIT MEMBERS |  |